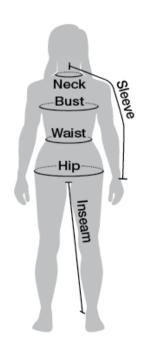

## How to measure:

Neck: Around the fullest part of the neck, at the base

Bust: Around the apex of the bust, just under the arms and across the shoulder blades

Sleeve: From the center back of the neck, across the shoulder, and down the arm to the wrist

**Waist:** Around the narrowest part of the waist **Hip:** Around the widest point of the hips

**Inseam:** From the crotch to the floor on the inside of the leg